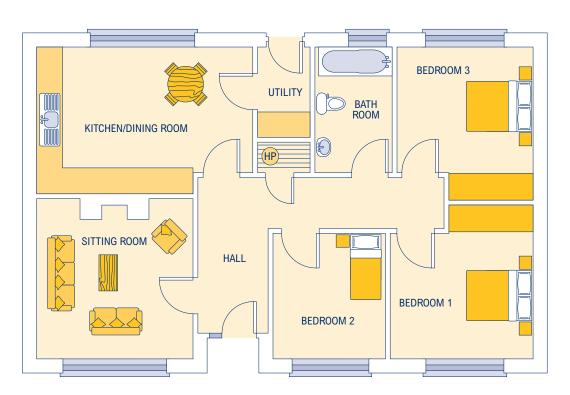

# **DUNBEG**

| Dimensions*                                                                    |                                                          |                                                                                                                                                                                                                        |                                                          |
|--------------------------------------------------------------------------------|----------------------------------------------------------|------------------------------------------------------------------------------------------------------------------------------------------------------------------------------------------------------------------------|----------------------------------------------------------|
| Internal floor area 68.38 sq. m.<br>(736 sq. feet)<br>External frontage 10.35m |                                                          | No part of this document to be reproduced in whole or in part without prior written permission from Joe Finlay Building Solutions Ltd.  * Approximate / nominal dimensions Measurements exclude recesses for wardrobes |                                                          |
| Living Area<br>Utility<br>Lobby<br>Bathroom                                    | 5486 x 4035<br>2440 x 2750<br>1500 x 1800<br>1750 x 2875 | Bedroom 1<br>Bedroom 2<br>Bedroom 3<br>En-suite                                                                                                                                                                        | 4169 x 2685<br>2745 x 2875<br>2520 x 2875<br>1675 x 1525 |

# **TARA**

| Dimensions*                                                                        |                                                        |                                                                                                                                                                                                                        |                                           |
|------------------------------------------------------------------------------------|--------------------------------------------------------|------------------------------------------------------------------------------------------------------------------------------------------------------------------------------------------------------------------------|-------------------------------------------|
| Internal floor area 68.38 sq. m.<br>(736.03 sq. feet)<br>External frontage 10.355m |                                                        | No part of this document to be reproduced in whole or in part without prior written permission from Joe Finlay Building Solutions Ltd.  * Approximate / nominal dimensions Measurements exclude recesses for wardrobes |                                           |
| Kitchen<br>Living Room<br>Hall<br>Bathroom                                         | 2745 x 2745<br>4270 x 4165<br>1390 wide<br>1830 x 2745 | Bedroom 1<br>Bedroom 2<br>Bedroom 3                                                                                                                                                                                    | 3895 x 2865<br>2440 x 2745<br>2440 x 2745 |