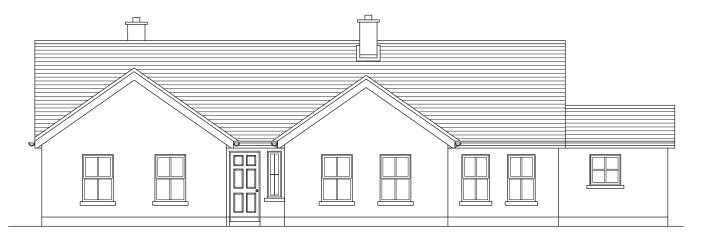

### **KILLURIN**

| Dimensions*                                                                                   |                                                                                                     |                                                                                                                                                                                                                        |                                                                                                       |
|-----------------------------------------------------------------------------------------------|-----------------------------------------------------------------------------------------------------|------------------------------------------------------------------------------------------------------------------------------------------------------------------------------------------------------------------------|-------------------------------------------------------------------------------------------------------|
| Internal floor area 215.91 sq. m.<br>(2324 sq. feet)<br>External frontage 23.010m             |                                                                                                     | No part of this document to be reproduced in whole or in part without prior written permission from Joe Finlay Building Solutions Ltd.  * Approximate / nominal dimensions Measurements exclude recesses for wardrobes |                                                                                                       |
| Kitchen/Dining Room<br>Living Room<br>Sitting Room<br>Utility<br>Hall<br>Bathroom<br>Sun Room | 8000 x 4200<br>4200 x 4310<br>4200 x 5210<br>2350 x 2900<br>2100 wide<br>2919 x 2900<br>3960 x 3805 | Shower Room Bedroom 1 Bedroom 2 Bedroom 3 Bedroom 4 En-suite Study                                                                                                                                                     | 1284 x 2900<br>4000 x 4200<br>4210 x 3304<br>4200 x 3860<br>3000 x 2960<br>3357 x 1453<br>3000 x 2100 |