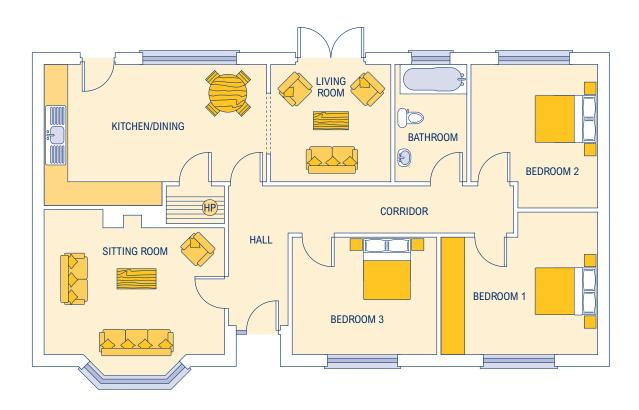

# **CASTLETOWN**

| Internal floor area 136.28 sq. m.<br>(1466.9 sq. feet)<br>External frontage 18.62m |             | No part of this document to be reproduced in whole or in part without prior written permission from Joe Finlay Building Solutions Ltd.  * Approximate / nominal dimensions Measurements exclude recesses for wardrobes |             |
|------------------------------------------------------------------------------------|-------------|------------------------------------------------------------------------------------------------------------------------------------------------------------------------------------------------------------------------|-------------|
| Kitchen/Dining Area                                                                | 7305 x 3700 | Bedroom 1                                                                                                                                                                                                              | 4385 x 3900 |
| Dining/Living Area                                                                 | 7000 x 4000 | En-suite                                                                                                                                                                                                               | 1250 x 2550 |
| Sitting Room                                                                       | 4270 x 3650 | Bedroom 2                                                                                                                                                                                                              | 3450 x 4100 |
| Utility                                                                            | 2050 x      | Bedroom 3                                                                                                                                                                                                              | 3385 x 3450 |
| Hall                                                                               | 1830 wide   | Bathroom                                                                                                                                                                                                               | 2580 x 2550 |

# **CASTLETOWN**