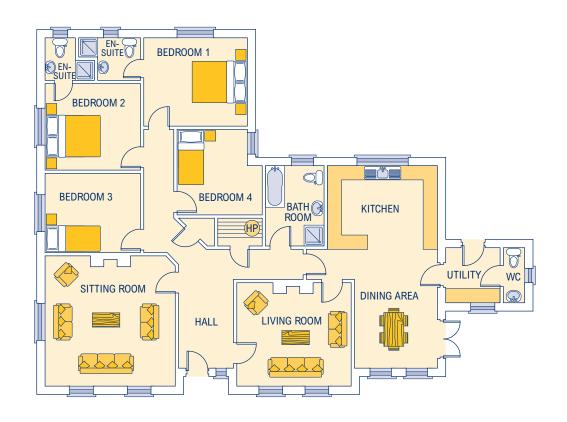

### **KILLURIN**

| Dimensions*                                                                                   |                                                                                                     |                                                                                                                                                                                                                        |                                                                                                       |
|-----------------------------------------------------------------------------------------------|-----------------------------------------------------------------------------------------------------|------------------------------------------------------------------------------------------------------------------------------------------------------------------------------------------------------------------------|-------------------------------------------------------------------------------------------------------|
| Internal floor area 215.91 sq. m.<br>(2324 sq. feet)<br>External frontage 23.010m             |                                                                                                     | No part of this document to be reproduced in whole or in part without prior written permission from Joe Finlay Building Solutions Ltd.  * Approximate / nominal dimensions Measurements exclude recesses for wardrobes |                                                                                                       |
| Kitchen/Dining Room<br>Living Room<br>Sitting Room<br>Utility<br>Hall<br>Bathroom<br>Sun Room | 8000 x 4200<br>4200 x 4310<br>4200 x 5210<br>2350 x 2900<br>2100 wide<br>2919 x 2900<br>3960 x 3805 | Shower Room Bedroom 1 Bedroom 2 Bedroom 3 Bedroom 4 En-suite Study                                                                                                                                                     | 1284 x 2900<br>4000 x 4200<br>4210 x 3304<br>4200 x 3860<br>3000 x 2960<br>3357 x 1453<br>3000 x 2100 |