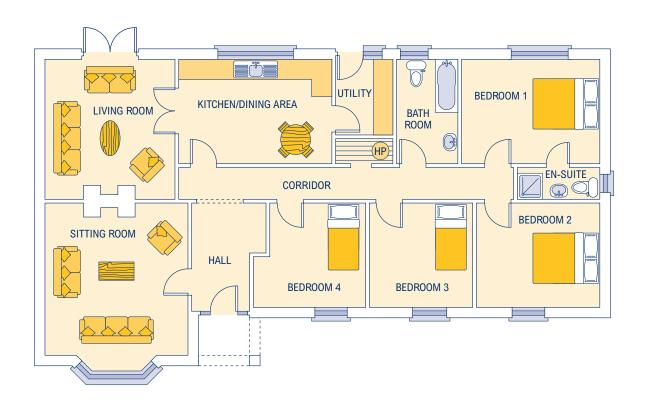

## **ANNAGHMORE**

| Dimensions*                                                                         |                                                                                      |                                                                                                                                                                                                                        |                                                                         |
|-------------------------------------------------------------------------------------|--------------------------------------------------------------------------------------|------------------------------------------------------------------------------------------------------------------------------------------------------------------------------------------------------------------------|-------------------------------------------------------------------------|
| Internal floor area 145.28 sq. m.<br>(1563.77 sq. feet<br>External frontage 18.275m |                                                                                      | No part of this document to be reproduced in whole or in part without prior written permission from Joe Finlay Building Solutions Ltd.  * Approximate / nominal dimensions Measurements exclude recesses for wardrobes |                                                                         |
| Kitchen/Dining Room<br>Living Room<br>Sitting Room<br>Utility<br>Hall<br>Bathroom   | 5385 x 3760<br>4370 x 3760<br>4875 x 3965<br>1830 x 2440<br>1525 wide<br>2135 x 3645 | Bedroom 1<br>Bedroom 2<br>Bedroom 3<br>Bedroom 4<br>En-suite                                                                                                                                                           | 4265 x 3185<br>3660 x 3185<br>3455 x 2985<br>3050 x 2985<br>2440 x 1250 |