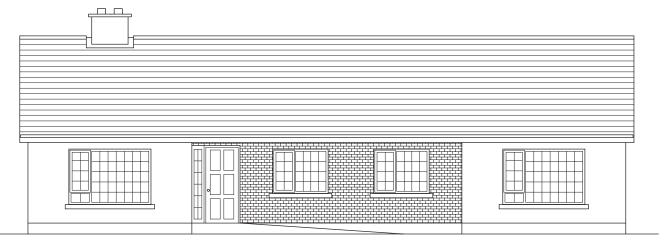

# **CASTLETOWN**

| Internal floor area 136.28 sq. m.<br>(1466.9 sq. feet)<br>External frontage 18.62m |             | No part of this document to be reproduced in whole or in part without prior written permission from Joe Finlay Building Solutions Ltd.  * Approximate / nominal dimensions Measurements exclude recesses for wardrobes |             |
|------------------------------------------------------------------------------------|-------------|------------------------------------------------------------------------------------------------------------------------------------------------------------------------------------------------------------------------|-------------|
| Kitchen/Dining Area                                                                | 7305 x 3700 | Bedroom 1                                                                                                                                                                                                              | 4385 x 3900 |
| Dining/Living Area                                                                 | 7000 x 4000 | En-suite                                                                                                                                                                                                               | 1250 x 2550 |
| Sitting Room                                                                       | 4270 x 3650 | Bedroom 2                                                                                                                                                                                                              | 3450 x 4100 |
| Utility                                                                            | 2050 x      | Bedroom 3                                                                                                                                                                                                              | 3385 x 3450 |
| Hall                                                                               | 1830 wide   | Bathroom                                                                                                                                                                                                               | 2580 x 2550 |

# **CASTLETOWN**