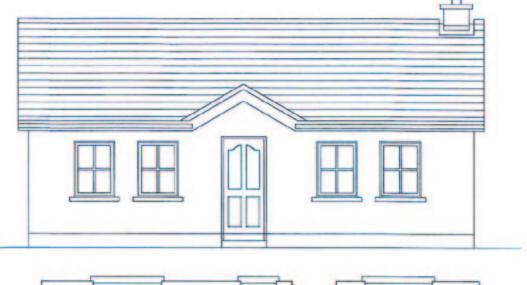

t of this document to be reproduced in whole or in part without prior written permission from Joe Finlay Building Solutions Ltd.  * Approximate / nominal dimensions Measurements exclude recesses for wardrobes |                                                                                        |
| Kitchen/Dining Room<br>Living Room<br>Sitting Room<br>Utility<br>Hall<br>Bathroom | 4578 x 8327<br>4700 x 4300<br>5385 x 5385<br>2300 x 2250<br>2280 wide<br>2440 x 3427 | Bedroom 1<br>Bedroom 2<br>Bedroom 3<br>Bedroom 4<br>En-suite 1<br>En-suite 2                                                                                                                                           | 4267 x 3567<br>3960 x 3580<br>3960 x 3280<br>3517 x 3667<br>2180 x 1800<br>1680 x 1800 |

#### **COOLFIN**







#### Dimensions\*

Internal floor area 61.28 sq. m. (660 sq. feet)

External frontage 9.79m

Kitchen/Living Room Hall

Bathroom

3965 x 6705

1320 x 4320 1750 x 2285 No part of this document to be reproduced in whole or in part without prior written permission from Joe Finlay Building Solutions Ltd.

\* Approximate / nominal dimensions Measurements exclude recesses for wardrobes

Bedroom 1 Bedroom 2 3655 x 3303 3225 x 3302

# **CURRAGH**







| Dimensions*                                                                          |                                                                       |