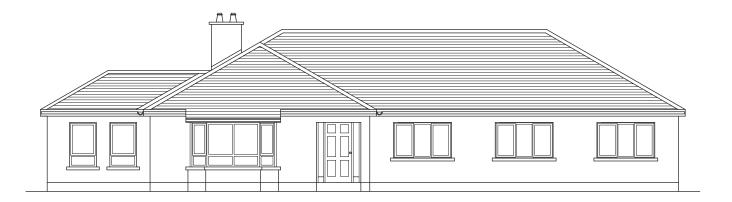

### **KILLURIN**

| Dimensions*                                                                                   |                                                                                                     |                                                                                                                                                                                                                        |                                                                                                       |
|-----------------------------------------------------------------------------------------------|-----------------------------------------------------------------------------------------------------|------------------------------------------------------------------------------------------------------------------------------------------------------------------------------------------------------------------------|-------------------------------------------------------------------------------------------------------|
| Internal floor area 215.91 sq. m.<br>(2324 sq. feet)<br>External frontage 23.010m             |                                                                                                     | No part of this document to be reproduced in whole or in part without prior written permission from Joe Finlay Building Solutions Ltd.  * Approximate / nominal dimensions Measurements exclude recesses for wardrobes |                                                                                                       |
| Kitchen/Dining Room<br>Living Room<br>Sitting Room<br>Utility<br>Hall<br>Bathroom<br>Sun Room | 8000 x 4200<br>4200 x 4310<br>4200 x 5210<br>2350 x 2900<br>2100 wide<br>2919 x 2900<br>3960 x 3805 | Shower Room Bedroom 1 Bedroom 2 Bedroom 3 Bedroom 4 En-suite Study                                                                                                                                                     | 1284 x 2900<br>4000 x 4200<br>4210 x 3304<br>4200 x 3860<br>3000 x 2960<br>3357 x 1453<br>3000 x 2100 |