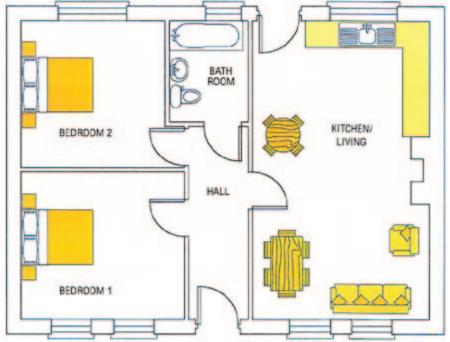

# **DUNBEG**

| Dimensions*                                                                    |                                                          |                                                                                                                                                                                                                        |                                                          |
|--------------------------------------------------------------------------------|----------------------------------------------------------|------------------------------------------------------------------------------------------------------------------------------------------------------------------------------------------------------------------------|----------------------------------------------------------|
| Internal floor area 68.38 sq. m.<br>(736 sq. feet)<br>External frontage 10.35m |                                                          | No part of this document to be reproduced in whole or in part without prior written permission from Joe Finlay Building Solutions Ltd.  * Approximate / nominal dimensions Measurements exclude recesses for wardrobes |                                                          |
| Living Area<br>Utility<br>Lobby<br>Bathroom                                    | 5486 x 4035<br>2440 x 2750<br>1500 x 1800<br>1750 x 2875 | Bedroom 1<br>Bedroom 2<br>Bedroom 3<br>En-suite                                                                                                                                                                        | 4169 x 2685<br>2745 x 2875<br>2520 x 2875<br>1675 x 1525 |