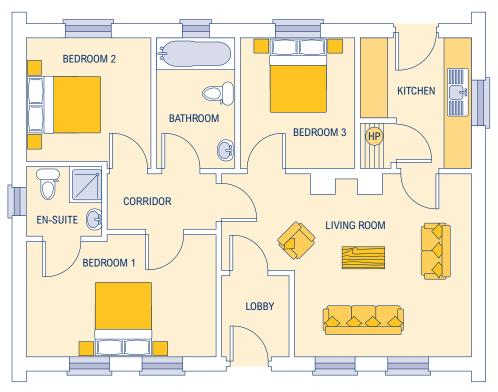

# **CASTLETOWN**

| Internal floor area 136.28 sq. m.<br>(1466.9 sq. feet)<br>External frontage 18.62m |             | No part of this document to be reproduced in whole or in part without prior written permission from Joe Finlay Building Solutions Ltd.  * Approximate / nominal dimensions Measurements exclude recesses for wardrobes |             |
|------------------------------------------------------------------------------------|-------------|------------------------------------------------------------------------------------------------------------------------------------------------------------------------------------------------------------------------|-------------|
| Kitchen/Dining Area                                                                | 7305 x 3700 | Bedroom 1                                                                                                                                                                                                              | 4385 x 3900 |
| Dining/Living Area                                                                 | 7000 x 4000 | En-suite                                                                                                                                                                                                               | 1250 x 2550 |
| Sitting Room                                                                       | 4270 x 3650 | Bedroom 2                                                                                                                                                                                                              | 3450 x 4100 |
| Utility                                                                            | 2050 x      | Bedroom 3                                                                                                                                                                                                              | 3385 x 3450 |
| Hall                                                                               | 1830 wide   | Bathroom                                                                                                                                                                                                               | 2580 x 2550 |

# **CASTLETOWN**