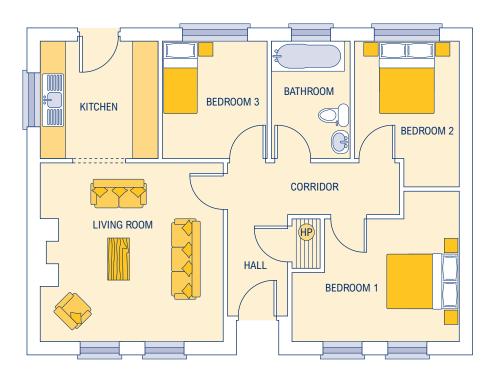

# **CASTLETOWN**

| Internal floor area 136.28 sq. m.<br>(1466.9 sq. feet)<br>External frontage 18.62m |             | No part of this document to be reproduced in whole or in part without prior written permission from Joe Finlay Building Solutions Ltd.  * Approximate / nominal dimensions Measurements exclude recesses for wardrobes |             |
|------------------------------------------------------------------------------------|-------------|------------------------------------------------------------------------------------------------------------------------------------------------------------------------------------------------------------------------|-------------|
| Kitchen/Dining Area                                                                | 7305 x 3700 | Bedroom 1                                                                                                                                                                                                              | 4385 x 3900 |
| Dining/Living Area                                                                 | 7000 x 4000 | En-suite                                                                                                                                                                                                               | 1250 x 2550 |
| Sitting Room                                                                       | 4270 x 3650 | Bedroom 2                                                                                                                                                                                                              | 3450 x 4100 |
| Utility                                                                            | 2050 x      | Bedroom 3                                                                                                                                                                                                              | 3385 x 3450 |
| Hall                                                                               | 1830 wide   | Bathroom                                                                                                                                                                                                               | 2580 x 2550 |

# **CASTLETOWN**