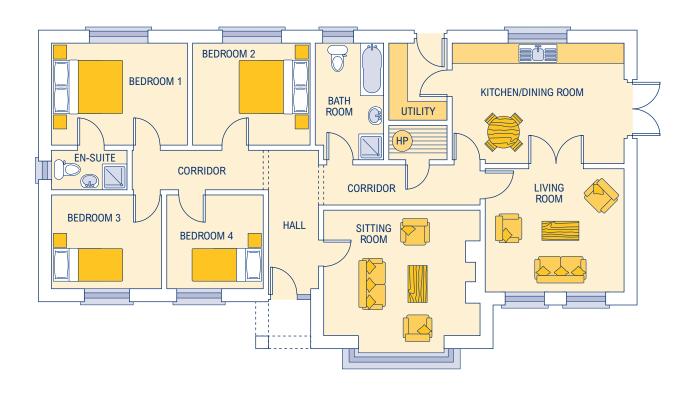

## **CARRIG**

| Dimensions*                                                                       |                                                                                      |                                                                                                                                                                                                                        |                                                                         |
|-----------------------------------------------------------------------------------|--------------------------------------------------------------------------------------|------------------------------------------------------------------------------------------------------------------------------------------------------------------------------------------------------------------------|-------------------------------------------------------------------------|
| Internal floor area 150.98 sq. m.<br>(1625 sq. feet)<br>External frontage 18.27m  |                                                                                      | No part of this document to be reproduced in whole or in part without prior written permission from Joe Finlay Building Solutions Ltd.  * Approximate / nominal dimensions Measurements exclude recesses for wardrobes |                                                                         |
| Kitchen/Dining Room<br>Living Room<br>Sitting Room<br>Utility<br>Hall<br>Bathroom | 4875 x 3355<br>4165 x 4705<br>4570 x 4640<br>1830 x 2440<br>1830 wide<br>1980 x 3355 | Bedroom 1<br>Bedroom 2<br>Bedroom 3<br>Bedroom 4<br>En-suite                                                                                                                                                           | 4420 x 3355<br>3965 x 3120<br>3300 x 3120<br>3605 x 3120<br>2640 x 1250 |