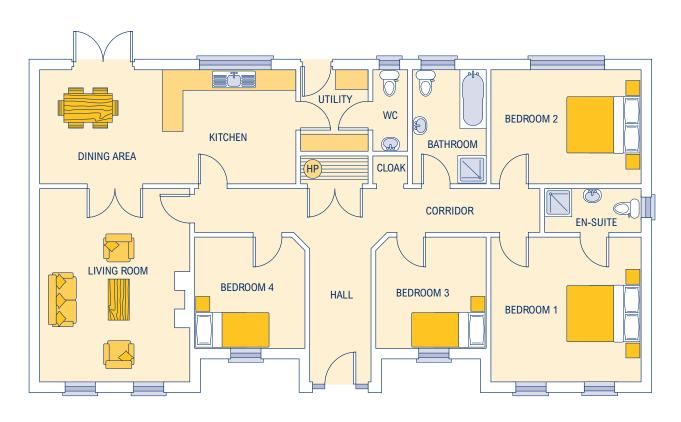

## **ANNAGHMORE**

| Dimensions*                                                                         |                                                                                      |                                                                                                                                                                                                                        |                                                                         |
|-------------------------------------------------------------------------------------|--------------------------------------------------------------------------------------|------------------------------------------------------------------------------------------------------------------------------------------------------------------------------------------------------------------------|-------------------------------------------------------------------------|
| Internal floor area 145.28 sq. m.<br>(1563.77 sq. feet<br>External frontage 18.275m |                                                                                      | No part of this document to be reproduced in whole or in part without prior written permission from Joe Finlay Building Solutions Ltd.  * Approximate / nominal dimensions Measurements exclude recesses for wardrobes |                                                                         |
| Kitchen/Dining Room<br>Living Room<br>Sitting Room<br>Utility<br>Hall<br>Bathroom   | 5385 x 3760<br>4370 x 3760<br>4875 x 3965<br>1830 x 2440<br>1525 wide<br>2135 x 3645 | Bedroom 1<br>Bedroom 2<br>Bedroom 3<br>Bedroom 4<br>En-suite                                                                                                                                                           | 4265 x 3185<br>3660 x 3185<br>3455 x 2985<br>3050 x 2985<br>2440 x 1250 |