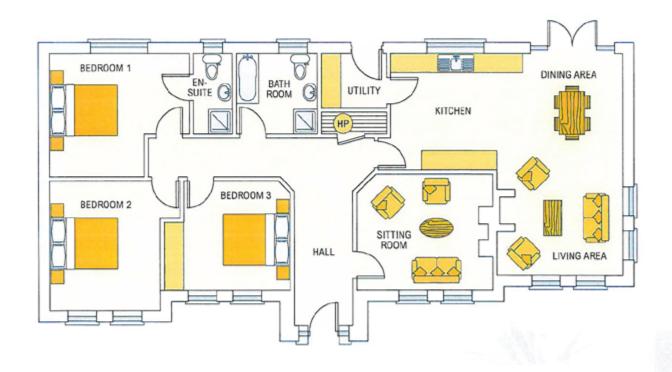

# **CASTLETOWN**

| Internal floor area 136.28 sq. m.<br>(1466.9 sq. feet)<br>External frontage 18.62m |             | No part of this document to be reproduced in whole or in part without prior written permission from Joe Finlay Building Solutions Ltd.  * Approximate / nominal dimensions Measurements exclude recesses for wardrobes |             |
|------------------------------------------------------------------------------------|-------------|------------------------------------------------------------------------------------------------------------------------------------------------------------------------------------------------------------------------|-------------|
| Kitchen/Dining Area                                                                | 7305 x 3700 | Bedroom 1                                                                                                                                                                                                              | 4385 x 3900 |
| Dining/Living Area                                                                 | 7000 x 4000 | En-suite                                                                                                                                                                                                               | 1250 x 2550 |
| Sitting Room                                                                       | 4270 x 3650 | Bedroom 2                                                                                                                                                                                                              | 3450 x 4100 |
| Utility                                                                            | 2050 x      | Bedroom 3                                                                                                                                                                                                              | 3385 x 3450 |
| Hall                                                                               | 1830 wide   | Bathroom                                                                                                                                                                                                               | 2580 x 2550 |

# **CASTLETOWN**