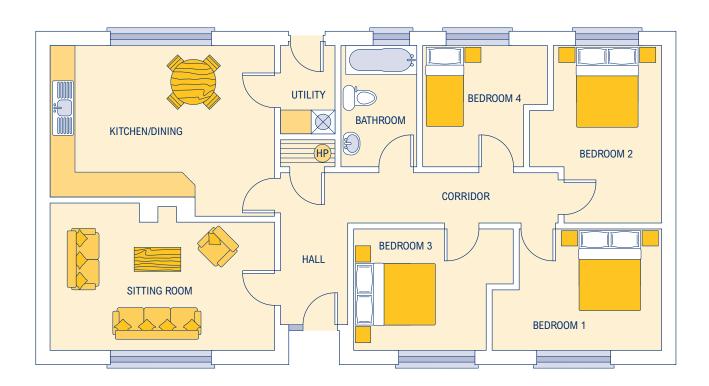

# **CLONEARL**

| Dimensions*                                                                       |                                                                                      |                                                                                                                                                                                                                        |                                                                                        |
|-----------------------------------------------------------------------------------|--------------------------------------------------------------------------------------|------------------------------------------------------------------------------------------------------------------------------------------------------------------------------------------------------------------------|----------------------------------------------------------------------------------------|
| Internal floor area 194.31 sq. m.<br>(2092 sq. feet)<br>External frontage 20.295m |                                                                                      | No part of this document to be reproduced in whole or in part without prior written permission from Joe Finlay Building Solutions Ltd.  * Approximate / nominal dimensions Measurements exclude recesses for wardrobes |                                                                                        |
| Kitchen/Dining Room<br>Living Room<br>Sitting Room<br>Utility<br>Hall<br>Bathroom | 4578 x 8327<br>4700 x 4300<br>5385 x 5385<br>2300 x 2250<br>2280 wide<br>2440 x 3427 | Bedroom 1<br>Bedroom 2<br>Bedroom 3<br>Bedroom 4<br>En-suite 1<br>En-suite 2                                                                                                                                           | 4267 x 3567<br>3960 x 3580<br>3960 x 3280<br>3517 x 3667<br>2180 x 1800<br>1680 x 1800 |