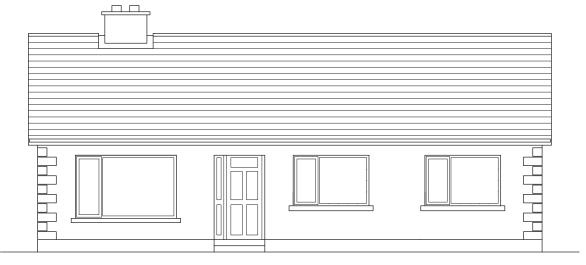

# **DUNBEG**

| Dimensions*                                                                    |                                                          |                                                                                                                                                                                                                        |                                                          |
|--------------------------------------------------------------------------------|----------------------------------------------------------|------------------------------------------------------------------------------------------------------------------------------------------------------------------------------------------------------------------------|----------------------------------------------------------|
| Internal floor area 68.38 sq. m.<br>(736 sq. feet)<br>External frontage 10.35m |                                                          | No part of this document to be reproduced in whole or in part without prior written permission from Joe Finlay Building Solutions Ltd.  * Approximate / nominal dimensions Measurements exclude recesses for wardrobes |                                                          |
| Living Area<br>Utility<br>Lobby<br>Bathroom                                    | 5486 x 4035<br>2440 x 2750<br>1500 x 1800<br>1750 x 2875 | Bedroom 1<br>Bedroom 2<br>Bedroom 3<br>En-suite                                                                                                                                                                        | 4169 x 2685<br>2745 x 2875<br>2520 x 2875<br>1675 x 1525 |

# **TARA**

| Dimensions*                                                                        |                                                        |                                                                                                                                                                                                                        |                                           |
|------------------------------------------------------------------------------------|--------------------------------------------------------|------------------------------------------------------------------------------------------------------------------------------------------------------------------------------------------------------------------------|-------------------------------------------|
| Internal floor area 68.38 sq. m.<br>(736.03 sq. feet)<br>External frontage 10.355m |                                                        | No part of this document to be reproduced in whole or in part without prior written permission from Joe Finlay Building Solutions Ltd.  * Approximate / nominal dimensions Measurements exclude recesses for wardrobes |                                           |
| Kitchen<br>Living Room<br>Hall<br>Bathroom                                         | 2745 x 2745<br>4270 x 4165<br>1390 wide<br>1830 x 2745 | Bedroom 1<br>Bedroom 2<br>Bedroom 3                                                                                                                                                                                    | 3895 x 2865<br>2440 x 2745<br>2440 x 2745 |