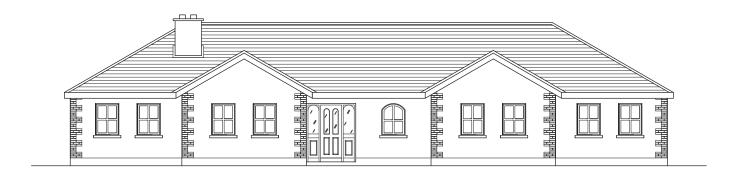

## **CARRIG**

| Dimensions*                                                                       |                                                                                      |                                                                                                                                                                                                                        |                                                                         |
|-----------------------------------------------------------------------------------|--------------------------------------------------------------------------------------|------------------------------------------------------------------------------------------------------------------------------------------------------------------------------------------------------------------------|-------------------------------------------------------------------------|
| Internal floor area 150.98 sq. m.<br>(1625 sq. feet)<br>External frontage 18.27m  |                                                                                      | No part of this document to be reproduced in whole or in part without prior written permission from Joe Finlay Building Solutions Ltd.  * Approximate / nominal dimensions Measurements exclude recesses for wardrobes |                                                                         |
| Kitchen/Dining Room<br>Living Room<br>Sitting Room<br>Utility<br>Hall<br>Bathroom | 4875 x 3355<br>4165 x 4705<br>4570 x 4640<br>1830 x 2440<br>1830 wide<br>1980 x 3355 | Bedroom 1<br>Bedroom 2<br>Bedroom 3<br>Bedroom 4<br>En-suite                                                                                                                                                           | 4420 x 3355<br>3965 x 3120<br>3300 x 3120<br>3605 x 3120<br>2640 x 1250 |