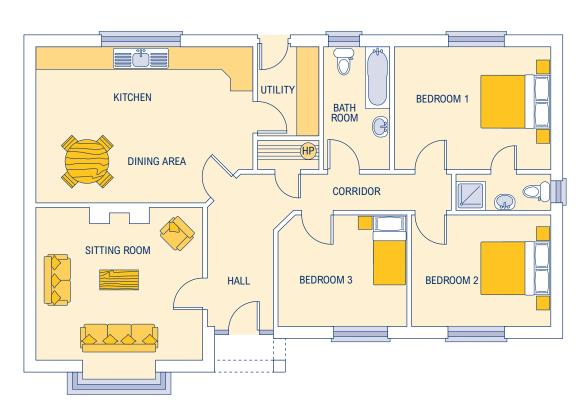

## **CARRIG**

| Dimensions*                                                                       |                                                                                      |                                                                                                                                                                                                                        |                                                                         |
|-----------------------------------------------------------------------------------|--------------------------------------------------------------------------------------|------------------------------------------------------------------------------------------------------------------------------------------------------------------------------------------------------------------------|-------------------------------------------------------------------------|
| Internal floor area 150.98 sq. m.<br>(1625 sq. feet)<br>External frontage 18.27m  |                                                                                      | No part of this document to be reproduced in whole or in part without prior written permission from Joe Finlay Building Solutions Ltd.  * Approximate / nominal dimensions Measurements exclude recesses for wardrobes |                                                                         |
| Kitchen/Dining Room<br>Living Room<br>Sitting Room<br>Utility<br>Hall<br>Bathroom | 4875 x 3355<br>4165 x 4705<br>4570 x 4640<br>1830 x 2440<br>1830 wide<br>1980 x 3355 | Bedroom 1<br>Bedroom 2<br>Bedroom 3<br>Bedroom 4<br>En-suite                                                                                                                                                           | 4420 x 3355<br>3965 x 3120<br>3300 x 3120<br>3605 x 3120<br>2640 x 1250 |