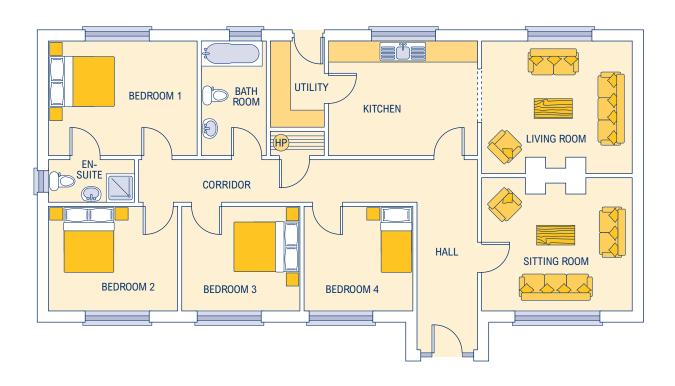

## **KINCORA**

| Dimensions*                                                                       |                                                                                      |                                                                                                                                                                                                                        |                                                                                       |
|-----------------------------------------------------------------------------------|--------------------------------------------------------------------------------------|------------------------------------------------------------------------------------------------------------------------------------------------------------------------------------------------------------------------|---------------------------------------------------------------------------------------|
| Internal floor area 176.83 sq. m.<br>(1903 sq. feet)<br>External frontage 21.265m |                                                                                      | No part of this document to be reproduced in whole or in part without prior written permission from Joe Finlay Building Solutions Ltd.  * Approximate / nominal dimensions Measurements exclude recesses for wardrobes |                                                                                       |
| Kitchen/Dining Room<br>Sitting Room<br>Utility<br>Hall<br>Bathroom<br>Sun Room    | 4300 x 6800<br>5000 x 4700<br>2850 x 3650<br>1800 wide<br>2425 x 3650<br>3165 x 3500 | Bedroom 1<br>Bedroom 2<br>Bedroom 3<br>Bedroom 4<br>En-suite<br>WC                                                                                                                                                     | 4325 x 3650<br>3400 x 3200<br>3000 x 3200<br>3000 x 3200<br>1700 x 1925<br>900 x 2325 |