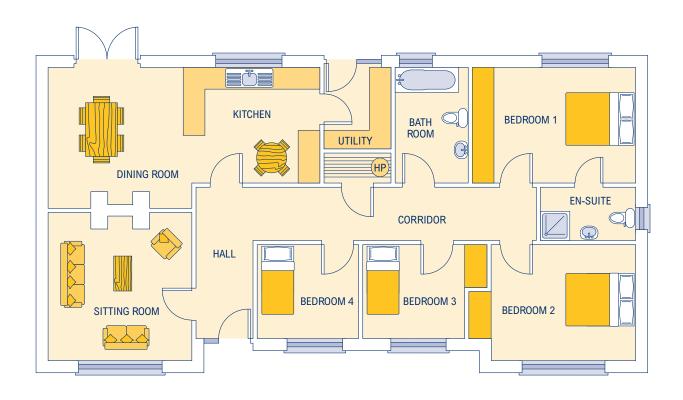

# **CASTLETOWN**

| Internal floor area 136.28 sq. m.<br>(1466.9 sq. feet)<br>External frontage 18.62m |             | No part of this document to be reproduced in whole or in part without prior written permission from Joe Finlay Building Solutions Ltd.  * Approximate / nominal dimensions Measurements exclude recesses for wardrobes |             |
|------------------------------------------------------------------------------------|-------------|------------------------------------------------------------------------------------------------------------------------------------------------------------------------------------------------------------------------|-------------|
| Kitchen/Dining Area                                                                | 7305 x 3700 | Bedroom 1                                                                                                                                                                                                              | 4385 x 3900 |
| Dining/Living Area                                                                 | 7000 x 4000 | En-suite                                                                                                                                                                                                               | 1250 x 2550 |
| Sitting Room                                                                       | 4270 x 3650 | Bedroom 2                                                                                                                                                                                                              | 3450 x 4100 |
| Utility                                                                            | 2050 x      | Bedroom 3                                                                                                                                                                                                              | 3385 x 3450 |
| Hall                                                                               | 1830 wide   | Bathroom                                                                                                                                                                                                               | 2580 x 2550 |

# **CASTLETOWN**