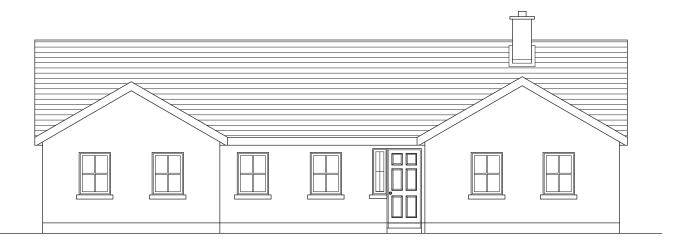

## **ANNAGHMORE**

| Dimensions*                                                                         |                                                                                      |                                                                                                                                                                                                                        |                                                                         |
|-------------------------------------------------------------------------------------|--------------------------------------------------------------------------------------|------------------------------------------------------------------------------------------------------------------------------------------------------------------------------------------------------------------------|-------------------------------------------------------------------------|
| Internal floor area 145.28 sq. m.<br>(1563.77 sq. feet<br>External frontage 18.275m |                                                                                      | No part of this document to be reproduced in whole or in part without prior written permission from Joe Finlay Building Solutions Ltd.  * Approximate / nominal dimensions Measurements exclude recesses for wardrobes |                                                                         |
| Kitchen/Dining Room<br>Living Room<br>Sitting Room<br>Utility<br>Hall<br>Bathroom   | 5385 x 3760<br>4370 x 3760<br>4875 x 3965<br>1830 x 2440<br>1525 wide<br>2135 x 3645 | Bedroom 1<br>Bedroom 2<br>Bedroom 3<br>Bedroom 4<br>En-suite                                                                                                                                                           | 4265 x 3185<br>3660 x 3185<br>3455 x 2985<br>3050 x 2985<br>2440 x 1250 |