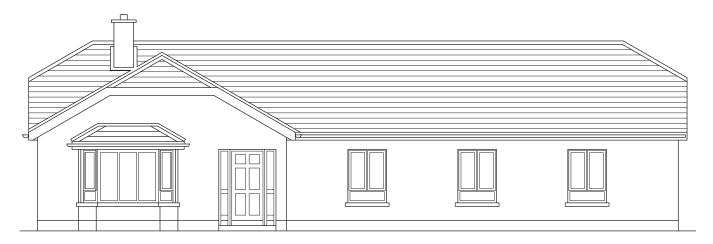

## **ANNAGHMORE**

| Dimensions*                                                                         |                                                                                      |                                                                                                                                                                                                                        |                                                                         |
|-------------------------------------------------------------------------------------|--------------------------------------------------------------------------------------|------------------------------------------------------------------------------------------------------------------------------------------------------------------------------------------------------------------------|-------------------------------------------------------------------------|
| Internal floor area 145.28 sq. m.<br>(1563.77 sq. feet<br>External frontage 18.275m |                                                                                      | No part of this document to be reproduced in whole or in part without prior written permission from Joe Finlay Building Solutions Ltd.  * Approximate / nominal dimensions Measurements exclude recesses for wardrobes |                                                                         |
| Kitchen/Dining Room<br>Living Room<br>Sitting Room<br>Utility<br>Hall<br>Bathroom   | 5385 x 3760<br>4370 x 3760<br>4875 x 3965<br>1830 x 2440<br>1525 wide<br>2135 x 3645 | Bedroom 1<br>Bedroom 2<br>Bedroom 3<br>Bedroom 4<br>En-suite                                                                                                                                                           | 4265 x 3185<br>3660 x 3185<br>3455 x 2985<br>3050 x 2985<br>2440 x 1250 |