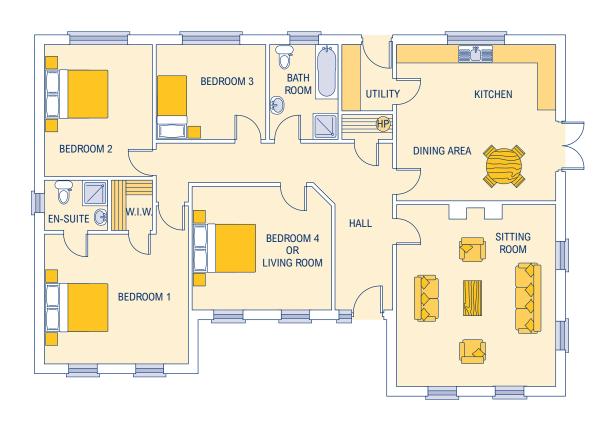

## **ANNAGHMORE**

| Dimensions*                                                                         |                                                                                      |                                                                                                                                                                                                                        |                                                                         |
|-------------------------------------------------------------------------------------|--------------------------------------------------------------------------------------|------------------------------------------------------------------------------------------------------------------------------------------------------------------------------------------------------------------------|-------------------------------------------------------------------------|
| Internal floor area 145.28 sq. m.<br>(1563.77 sq. feet<br>External frontage 18.275m |                                                                                      | No part of this document to be reproduced in whole or in part without prior written permission from Joe Finlay Building Solutions Ltd.  * Approximate / nominal dimensions Measurements exclude recesses for wardrobes |                                                                         |
| Kitchen/Dining Room<br>Living Room<br>Sitting Room<br>Utility<br>Hall<br>Bathroom   | 5385 x 3760<br>4370 x 3760<br>4875 x 3965<br>1830 x 2440<br>1525 wide<br>2135 x 3645 | Bedroom 1<br>Bedroom 2<br>Bedroom 3<br>Bedroom 4<br>En-suite                                                                                                                                                           | 4265 x 3185<br>3660 x 3185<br>3455 x 2985<br>3050 x 2985<br>2440 x 1250 |