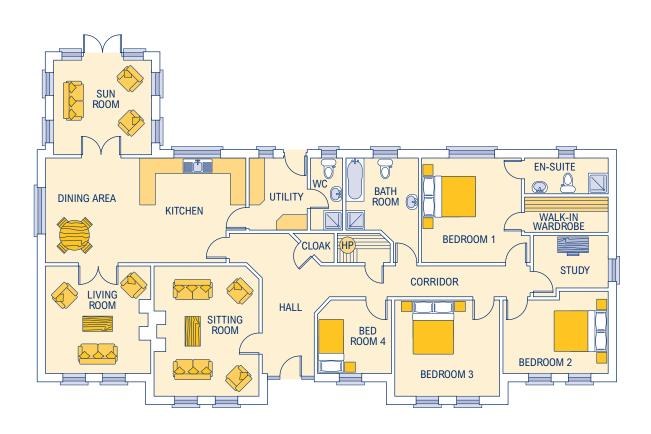

### **KILLURIN**

| Dimensions*                                                                                   |                                                                                                     |                                                                                                                                                                                                                        |                                                                                                       |
|-----------------------------------------------------------------------------------------------|-----------------------------------------------------------------------------------------------------|------------------------------------------------------------------------------------------------------------------------------------------------------------------------------------------------------------------------|-------------------------------------------------------------------------------------------------------|
| Internal floor area 215.91 sq. m.<br>(2324 sq. feet)<br>External frontage 23.010m             |                                                                                                     | No part of this document to be reproduced in whole or in part without prior written permission from Joe Finlay Building Solutions Ltd.  * Approximate / nominal dimensions Measurements exclude recesses for wardrobes |                                                                                                       |
| Kitchen/Dining Room<br>Living Room<br>Sitting Room<br>Utility<br>Hall<br>Bathroom<br>Sun Room | 8000 x 4200<br>4200 x 4310<br>4200 x 5210<br>2350 x 2900<br>2100 wide<br>2919 x 2900<br>3960 x 3805 | Shower Room Bedroom 1 Bedroom 2 Bedroom 3 Bedroom 4 En-suite Study                                                                                                                                                     | 1284 x 2900<br>4000 x 4200<br>4210 x 3304<br>4200 x 3860<br>3000 x 2960<br>3357 x 1453<br>3000 x 2100 |