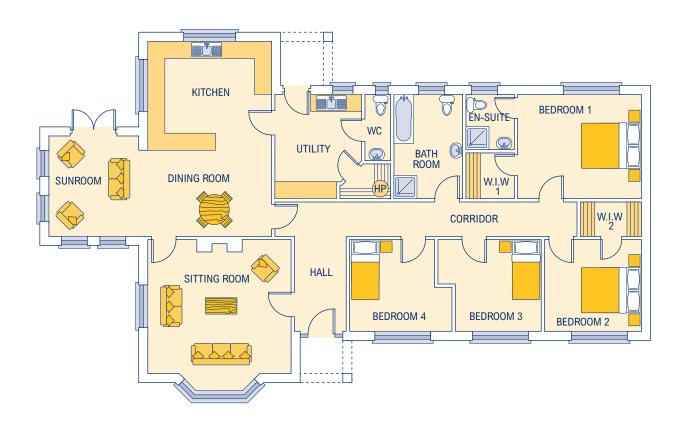

## **ANNAGHMORE**

| Dimensions*                                                                         |                                                                                      |                                                                                                                                                                                                                        |                                                                         |
|-------------------------------------------------------------------------------------|--------------------------------------------------------------------------------------|------------------------------------------------------------------------------------------------------------------------------------------------------------------------------------------------------------------------|-------------------------------------------------------------------------|
| Internal floor area 145.28 sq. m.<br>(1563.77 sq. feet<br>External frontage 18.275m |                                                                                      | No part of this document to be reproduced in whole or in part without prior written permission from Joe Finlay Building Solutions Ltd.  * Approximate / nominal dimensions Measurements exclude recesses for wardrobes |                                                                         |
| Kitchen/Dining Room<br>Living Room<br>Sitting Room<br>Utility<br>Hall<br>Bathroom   | 5385 x 3760<br>4370 x 3760<br>4875 x 3965<br>1830 x 2440<br>1525 wide<br>2135 x 3645 | Bedroom 1<br>Bedroom 2<br>Bedroom 3<br>Bedroom 4<br>En-suite                                                                                                                                                           | 4265 x 3185<br>3660 x 3185<br>3455 x 2985<br>3050 x 2985<br>2440 x 1250 |