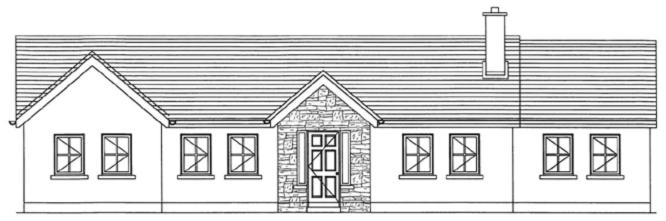

# **CASTLETOWN**

| Internal floor area 136.28 sq. m.<br>(1466.9 sq. feet)<br>External frontage 18.62m |             | No part of this document to be reproduced in whole or in part without prior written permission from Joe Finlay Building Solutions Ltd.  * Approximate / nominal dimensions Measurements exclude recesses for wardrobes |             |
|------------------------------------------------------------------------------------|-------------|------------------------------------------------------------------------------------------------------------------------------------------------------------------------------------------------------------------------|-------------|
| Kitchen/Dining Area                                                                | 7305 x 3700 | Bedroom 1                                                                                                                                                                                                              | 4385 x 3900 |
| Dining/Living Area                                                                 | 7000 x 4000 | En-suite                                                                                                                                                                                                               | 1250 x 2550 |
| Sitting Room                                                                       | 4270 x 3650 | Bedroom 2                                                                                                                                                                                                              | 3450 x 4100 |
| Utility                                                                            | 2050 x      | Bedroom 3                                                                                                                                                                                                              | 3385 x 3450 |
| Hall                                                                               | 1830 wide   | Bathroom                                                                                                                                                                                                               | 2580 x 2550 |

# **CASTLETOWN**