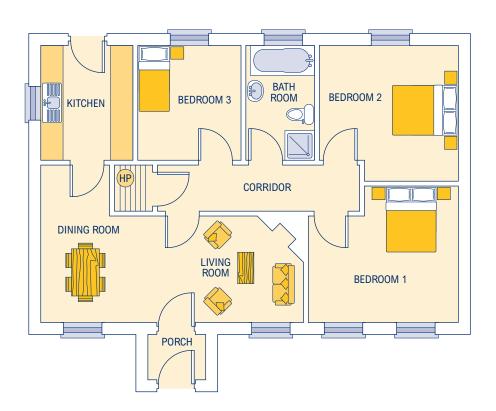

# **BRACKLIN**

| Dimensions*                                                                        |                                                                       |                                                                                                                                                                                                                        |                                           |
|------------------------------------------------------------------------------------|-----------------------------------------------------------------------|------------------------------------------------------------------------------------------------------------------------------------------------------------------------------------------------------------------------|-------------------------------------------|
| Internal floor area 84.70 sq. m.<br>(911.78 sq. feet)<br>External frontage 12.180m |                                                                       | No part of this document to be reproduced in whole or in part without prior written permission from Joe Finlay Building Solutions Ltd.  * Approximate / nominal dimensions Measurements exclude recesses for wardrobes |                                           |
| Kitchen/Dining Room<br>Sitting Room<br>Utility<br>Hall<br>Bathroom                 | 5030 x 3455<br>3660 x 3760<br>1220 x 2135<br>1625 wide<br>1830 x 2950 | Bedroom 1<br>Bedroom 2<br>Bedroom 3                                                                                                                                                                                    | 3350 x 2915<br>2645 x 2915<br>3200 x 2950 |