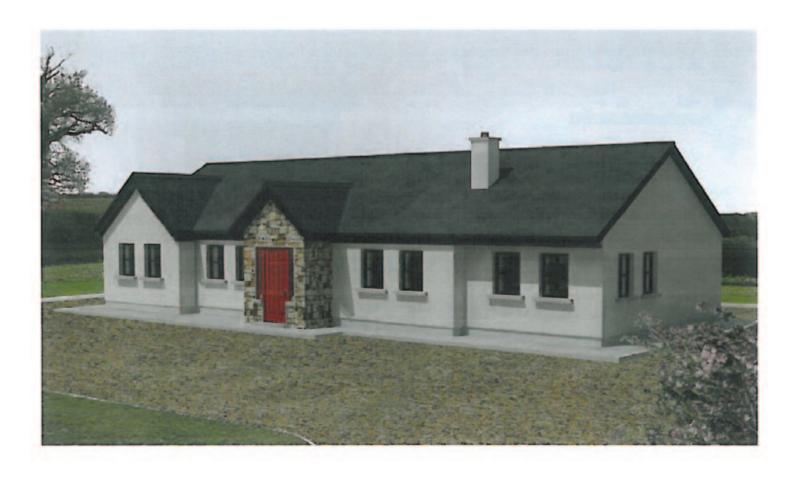

### **KILLURIN**

| Dimensions*                                                                                   |                                                                                                     |                                                                                                                                                                                                                        |                                                                                                       |
|-----------------------------------------------------------------------------------------------|-----------------------------------------------------------------------------------------------------|------------------------------------------------------------------------------------------------------------------------------------------------------------------------------------------------------------------------|-------------------------------------------------------------------------------------------------------|
| Internal floor area 215.91 sq. m.<br>(2324 sq. feet)<br>External frontage 23.010m             |                                                                                                     | No part of this document to be reproduced in whole or in part without prior written permission from Joe Finlay Building Solutions Ltd.  * Approximate / nominal dimensions Measurements exclude recesses for wardrobes |                                                                                                       |
| Kitchen/Dining Room<br>Living Room<br>Sitting Room<br>Utility<br>Hall<br>Bathroom<br>Sun Room | 8000 x 4200<br>4200 x 4310<br>4200 x 5210<br>2350 x 2900<br>2100 wide<br>2919 x 2900<br>3960 x 3805 | Shower Room Bedroom 1 Bedroom 2 Bedroom 3 Bedroom 4 En-suite Study                                                                                                                                                     | 1284 x 2900<br>4000 x 4200<br>4210 x 3304<br>4200 x 3860<br>3000 x 2960<br>3357 x 1453<br>3000 x 2100 |