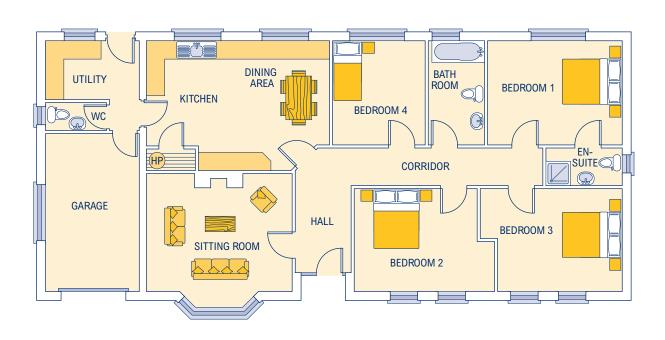

#### **LAKAN**

| Dimensions*                                                                       |                                                                                     |                                                                                                                                                                                                                        |                                                                                        |
|-----------------------------------------------------------------------------------|-------------------------------------------------------------------------------------|------------------------------------------------------------------------------------------------------------------------------------------------------------------------------------------------------------------------|----------------------------------------------------------------------------------------|
| Internal floor area 156.39 sq. m.<br>(1683 sq. feet)<br>External frontage 19.485m |                                                                                     | No part of this document to be reproduced in whole or in part without prior written permission from Joe Finlay Building Solutions Ltd.  * Approximate / nominal dimensions Measurements exclude recesses for wardrobes |                                                                                        |
| Kitchen/Dining Room<br>Sitting Room<br>Hall<br>Bathroom<br>Utility<br>WC          | 6020 x 4265<br>4800 x 3860<br>1830 wide<br>1830 x 3415<br>3050 x 1930<br>1963 x 915 | Bedroom 1<br>Bedroom 2<br>Bedroom 3<br>Bedroom 4<br>En-suite<br>Garage                                                                                                                                                 | 4420 x 3415<br>4040 x 3360<br>4090 x 3360<br>3050 x 3415<br>2490 x 1250<br>3050 x 5180 |