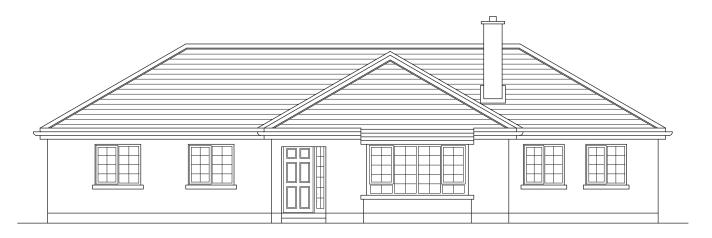

## **CARRIG**

| Dimensions*                                                                       |                                                                                      |                                                                                                                                                                                                                        |                                                                         |
|-----------------------------------------------------------------------------------|--------------------------------------------------------------------------------------|------------------------------------------------------------------------------------------------------------------------------------------------------------------------------------------------------------------------|-------------------------------------------------------------------------|
| Internal floor area 150.98 sq. m.<br>(1625 sq. feet)<br>External frontage 18.27m  |                                                                                      | No part of this document to be reproduced in whole or in part without prior written permission from Joe Finlay Building Solutions Ltd.  * Approximate / nominal dimensions Measurements exclude recesses for wardrobes |                                                                         |
| Kitchen/Dining Room<br>Living Room<br>Sitting Room<br>Utility<br>Hall<br>Bathroom | 4875 x 3355<br>4165 x 4705<br>4570 x 4640<br>1830 x 2440<br>1830 wide<br>1980 x 3355 | Bedroom 1<br>Bedroom 2<br>Bedroom 3<br>Bedroom 4<br>En-suite                                                                                                                                                           | 4420 x 3355<br>3965 x 3120<br>3300 x 3120<br>3605 x 3120<br>2640 x 1250 |